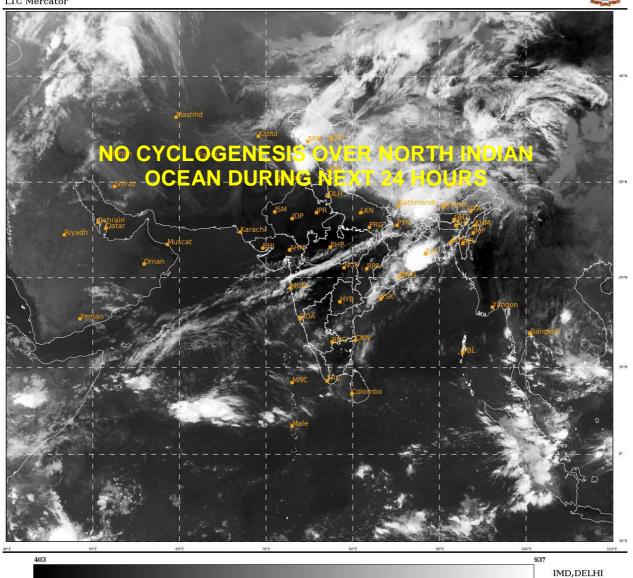

## **BAY OF BENGAL:**

SCATTERED LOW AND MEDIUM CLOUDS WITH EMBEDDED WEAK TO MODERATE CONVECTION LAY OVER NORTHWEST BAY OF BENGAL.

#### **ARABIAN SEA:**

SCATTERED LOW AND MEDIUM CLOUDS WITH EMBEDDED MODERATE TO INTENSE CONVECTION LAY OVER CENTRAL & SOUTH ARABIAN SEA.